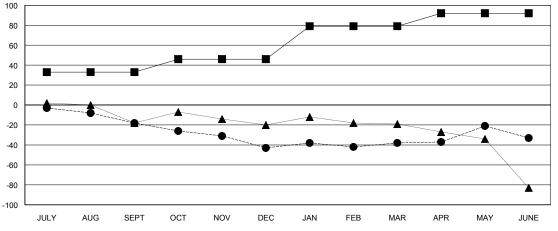

### GOALS AND ACTUAL MEMBERS CUMULATIVE

| -■- MEMBER GROWTH NET GOAL        |
|-----------------------------------|
| - ● - MEMBER GROWTH ACTUAL        |
| - ▲ - LAST YEAR MEMBERSHIP ACTUAL |
|                                   |
|                                   |