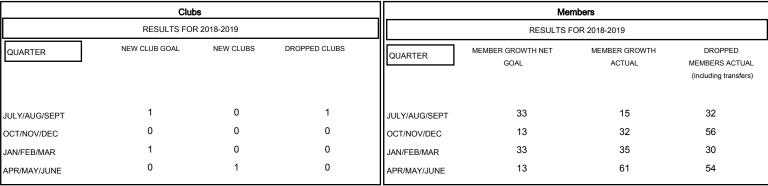

### MONTHLY MEMBERSHIP PROGRESS REPORT

#### District 5 SKS

Results as of: 06/30/2019

# GMT: GORDON ZIEGLER LOCATION CANADA GMT CA

## GOALS AND ACTUAL NEW CLUBS CUMULATIVE

### GOALS AND ACTUAL MEMBERS CUMULATIVE

| -■- MEMBER GROWTH NET GOAL        |
|-----------------------------------|
| - ● - MEMBER GROWTH ACTUAL        |
| - ▲ - LAST YEAR MEMBERSHIP ACTUAL |
|                                   |
|                                   |

| DROPPED CLUBS: 1 |     |
|------------------|-----|
| DROPPED MEMBERS  |     |
| DECEASED         | 21  |
| CLUB CANCELLED   | 0   |
| OTHER            | 151 |
| TOTAL            | 172 |

| 41 CLUBS OF 74 ADDED 1 OR MORE |  |
|--------------------------------|--|
| NEW MEMBERS                    |  |
|                                |  |
|                                |  |
|                                |  |